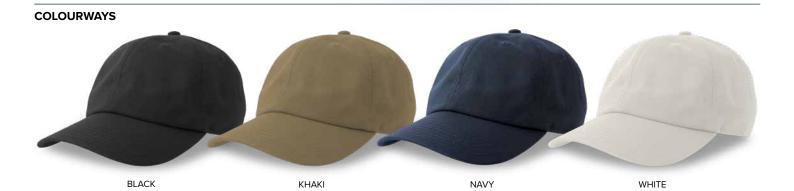

(1)

6

### A1010

3

# Dad Hat ORGANIC COTTON

This Dad Hat has been reinvented with a blend of Organic and Recycled cotton, making this easy-wearing classic labourers work attire more elegant, charming and high performing and now sustainable.

- Unstructured 6-panel Cap with Mid Visor
  Closure with Full Metal Buckle and Metal Hole
  - 3: 6 Sewn Eyelets
  - 4: 8 Rows on Visor (Internal visor made from 100% recycled plastic)
  - 5: Main Fabric: 80% Organic, 20% Recycled Cotton Twill, 280 gsm
  - 6: Self fabric sweatband Same fabric as cap
  - 7: Tear Away Label
  - 8: One Size Fits All

(2)

KHAKI - BACK

7

(4)

NAVY

5





### A1010

# Dad Hat ORGANIC COTTON



#### SPECIFICATIONS

#### MATERIAL

80% Organic, 20% Recycled Cotton Twill, 280 gsm

#### **DECORATION TYPES**

Embroidery, Supacolour, Supasub, Supaetch, Supaflex

#### **DECORATION AREAS**

#### Embroidery areas

- Centred on Front: Up to 120mm w x 58mm h
- · Left Side, Right Side: Up to 70mm w x 40mm h
- Centred on Back Logo: Up to 45mm w x 45mm h
- Centred on Back Curved Text, Centred on Back
- Straight Text: Up to 95mm w x 10mm h

#### Supacolour areas

- Centred on Front: Up to 100mm w x 60mm h
- · Left Side, Right Side: Up to 70mm w x 50mm h
- Centred on Back Curved Text, Centred on Back Straight Text: Up to 100mm w x 30mm h
- Peak Right Side: Up to 50mm w x 50mm h

#### Supasub/Supaetch/Supaflex areas

- Centred on Front: Up to 100mm w x 5