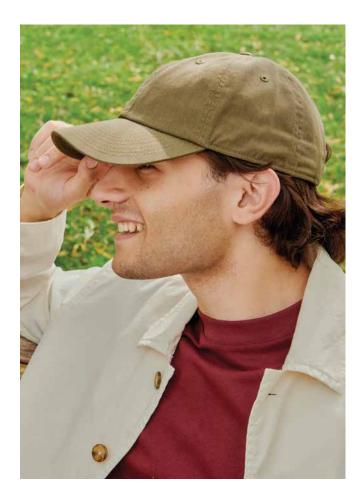

# Dad Hat ORGANIC COTTON

This Dad Hat has been reinvented with a blend of Organic and Recycled cotton, making this easy-wearing classic labourers work attire more elegant, charming and high performing and now sustainable.

- Unstructured 6-panel Cap with Mid Visor
  Closure with Full Metal Buckle and Metal Hole
  - 3: 6 Sewn Eyelets
  - 4: 8 Rows on Visor (Internal visor made from 100% recycled plastic)
  - 5: Main Fabric: 80% Organic, 20% Recycled Cotton Twill, 280 gsm
  - 6: Self fabric sweatband Same fabric as cap
  - 7: Tear Away Label
  - 8: One Size Fits All